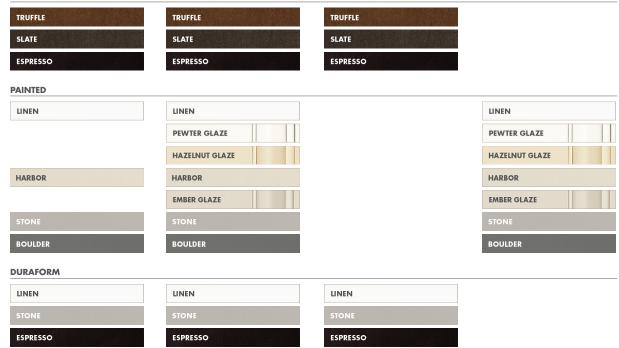

#### MAPLE

#### PAINTED

#### DURAFORM

DOOR STYLES

Full Overlay, Recessed Panel

Full Overlay, Recessed Panel

Full Overlay, Veneer Slab

Full Overlay, Recessed Panel