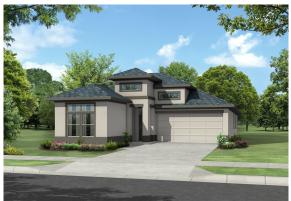

## 26506 Brilliant Beam Way

Hockley, TX 77447 | MLS #22076370 \$489,667

| Sq Ft        | Beds | Baths    | Stories | Garage   |
|--------------|------|----------|---------|----------|
| <b>2,022</b> | 4    | <b>3</b> | 1       | <b>3</b> |

Discover the Franklin by Newmark Homes, 2,022 sqft of thoughtfully designed living space featuring 4 spacious bedrooms, 3 full bathrooms, and a RARE 3-car garage. Inside, wood-look tile flooring adds warmth and elegance throughout the ... READ MORE »